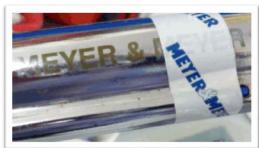

## Note regarding to the Meyer & Meyer garment bars:

Meyer & Meyer garment bars are normally blue or silver.

Additional markings can be attached to the bars for example:

- engravings with the word 'Meyer & Meyer'
- blue ribbons with white Meyer & Meyer imprint
- white tape with blue inscription