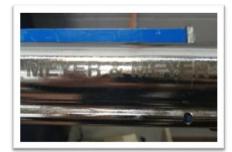

## Note regarding to the Meyer & Meyer garment bars:

Meyer & Meyer garment bars are normally blue or silver.

Additional markings can be attached to the bars for example:

- engravings with the word 'Meyer & Meyer'
- blue ribbons with white Meyer & Meyer imprint
- white tape with blue inscription