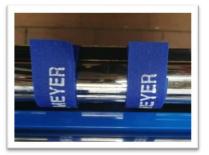

## Note regarding to the Meyer & Meyer garment bars:

Meyer & Meyer garment bars are normally blue or silver.

Additional markings can be attached to the bars for example:

- engravings with the word 'Meyer & Meyer'
- blue ribbons with white Meyer & Meyer imprint
- white tape with blue inscription