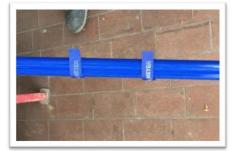

## Note regarding to the Meyer & Meyer garment bars:

Meyer & Meyer garment bars are normally blue or silver.

Additional markings can be attached to the bars for example:

- engravings with the word 'Meyer & Meyer'
- blue ribbons with white Meyer & Meyer imprint
- white tape with blue inscription