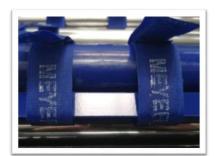

## Note regarding to the Meyer & Meyer garment bars:

Meyer & Meyer garment bars are normally blue or silver.

Additional markings can be attached to the bars for example:

- engravings with the word 'Meyer & Meyer'
- blue ribbons with white Meyer & Meyer imprint
- white tape with blue inscription