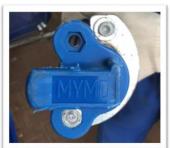

## Note regarding to the Meyer & Meyer garment bars:

Meyer & Meyer garment bars are normally blue or silver.

Additional markings can be attached to the bars for example:

- engravings with the word 'Meyer & Meyer'
- blue ribbons with white Meyer & Meyer imprint
- white tape with blue inscription