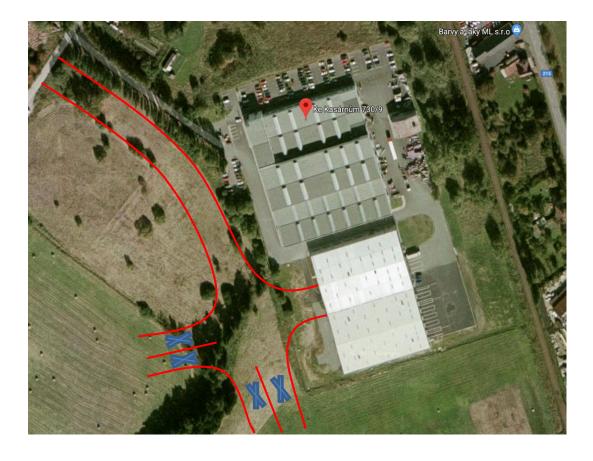

## We therefore ask you to note the following:

No trucks are allowed to park in the areas marked with blue crosses (see photo).

Unfortunately, the photo is not up to date, so that instead of the new roads you can only see fields and woods. However, this area was rebuilt according to the marked roads.