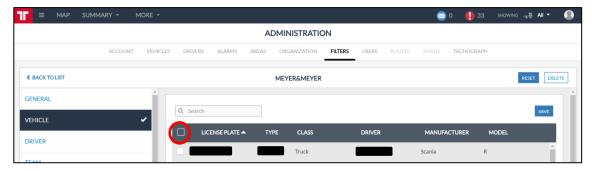

- **3.** To manage your list of vehicles that should be visible to Meyer & Meyer:
  - a. Click on the "Meyer & Meyer" account in the section Administration >> Filters
  - b. Click on "VEHICLE" on the left hand side and your list of vehicles will be shown
  - c. Click on the check box (in the red circle below) for the vehicles that are working for Meyer & Meyer
  - d. Click on the button "SAVE" to save the selection