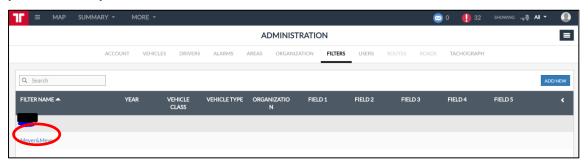

## Please follow these steps:

- 1. Authorise the inclusion of the "Meyer & Meyer-filter" to your Frotcom account by sending an E-Mail with the following text to your Frotcom Certified Partner / Frotcom Country Office:
  - "I hereby authorize our vehicle's positions to be available to MEYER & MEYER through FROTCOM."
- **2.** Then you will find "Meyer & Meyer" as an account in the section *Administration >> Filters* in your Frotcom system.

- **3.** To manage your list of vehicles that should be visible to Meyer & Meyer:
  - a. Click on the "Meyer & Meyer" account in the section Administration >> Filters
  - b. Click on "VEHICLE" on the left hand side and your list of vehicles will be shown
  - c. Click on the check box (in the red circle below) for the vehicles that are working for Meyer & Meyer
  - d. Click on the button "SAVE" to save the selection